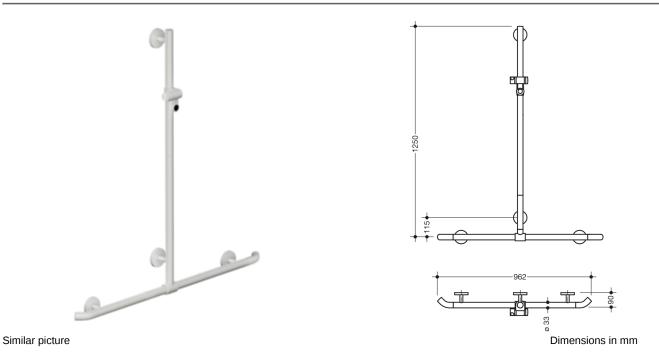

## **Properties**

Shower grab rail with vertical support bar and shower head holder System 800 K

- · vertical and horizontal rails joined to form an L-shape, with shower head holder
- · with 45° end bends facing the wall
- with vertical rail with shower head holder that can be moved to the side (for installation)
- Shower grab rail made of high-quality polyamide in den HEWI colours 98 (signal white) or 99 (pure white)
- shower head holder with black gripping zone
- with continuous, corrosion resistant steel core
- vertical length 1250 mm, horizontal length 962 mm
- 90 mm deep, rail diameter 33 mm
- · wall connection with discreet supports (diameter 18 mm) perpendicular to wall and flat roses
- rose diameter 80 mm, cap height 13 mm
- shower head holder can be continuously tilted and, after pulling or pushing a large lever, its height can be adjusted
- · conical adapter on shower head holder makes it easier to hook in the handheld shower head